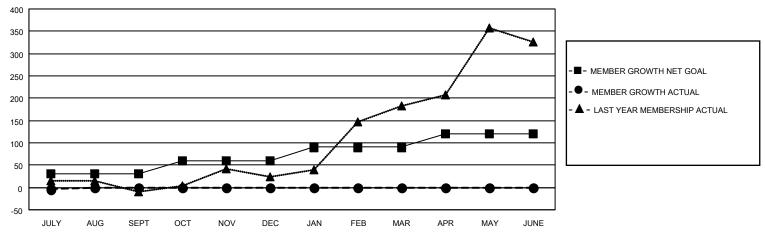

## GOALS AND ACTUAL MEMBERS CUMULATIVE

| DROPPED CLUBS: 0 |    | 4 CLUBS OF 57 ADDED 1 OR  | GENDER DISTRIBUTION                 |              |  |
|------------------|----|---------------------------|-------------------------------------|--------------|--|
|                  |    | MORE NEW MEMBERS          | MALE 1,952 (86.83%)                 |              |  |
|                  |    |                           | FEMALE                              | 293 (13.03%) |  |
| DROPPED MEMBERS  |    |                           | NON BINARY                          | 0 (0.00%)    |  |
|                  |    |                           | PREFER NOT TO ANSWER                | 3 (0.13%)    |  |
| DECEASED         | 0  |                           |                                     |              |  |
| CLUB CANCELLED   | 0  | CLICK HERE FOR CUMULATIVE | TOTAL FAMILY UNIT MEMBERS 684       |              |  |
| OTHER            | 10 | MEMBERSHIP DATA           |                                     |              |  |
| TOTAL            | 10 |                           | FAMILY MEMBERS PAYING HALF DUES 462 |              |  |
|                  |    |                           |                                     |              |  |

## MONTHLY MEMBERSHIP PROGRESS REPORT

LOCATION INDIA District 316 J Results as of: 7/31/2022

| Clubs                 |               |           |               | Members               |                        |                         |                                                    |
|-----------------------|---------------|-----------|---------------|-----------------------|------------------------|-------------------------|----------------------------------------------------|
| RESULTS FOR 2022-2023 |               |           |               | RESULTS FOR 2022-2023 |                        |                         |                                                    |
| QUARTER               | NEW CLUB GOAL | NEW CLUBS | DROPPED CLUBS | QUARTER MEME          | BER GROWTH NET<br>GOAL | MEMBER GROWTH<br>ACTUAL | DROPPED<br>MEMBERS ACTUAL<br>(including transfers) |
| JULY/AUG/SEPT         | 1             | 0         | 0             | JULY/AUG/SEPT         | 30                     | 6                       | 10                                                 |
| OCT/NOV/DEC           | 1             | 0         | 0             | OCT/NOV/DEC           | 30                     | 0                       | 0                                                  |
| JAN/FEB/MAR           | 1             | 0         | 0             | JAN/FEB/MAR           | 30                     | 0                       | 0                                                  |
| APR/MAY/JUNE          | 1             | 0         | 0             | APR/MAY/JUNE          | 30                     | 0                       | 0                                                  |