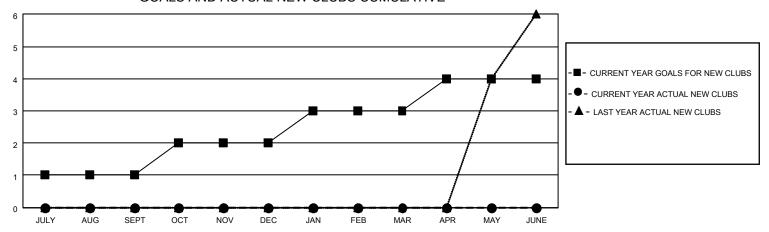

## GOALS AND ACTUAL NEW CLUBS CUMULATIVE

## MONTHLY MEMBERSHIP PROGRESS REPORT

LOCATION INDIA District 316 J Results as of: 7/31/2022

| Clubs                 |               |           |               | Members               |                        |                         |                                                    |
|-----------------------|---------------|-----------|---------------|-----------------------|------------------------|-------------------------|----------------------------------------------------|
| RESULTS FOR 2022-2023 |               |           |               | RESULTS FOR 2022-2023 |                        |                         |                                                    |
| QUARTER               | NEW CLUB GOAL | NEW CLUBS | DROPPED CLUBS | QUARTER MEME          | BER GROWTH NET<br>GOAL | MEMBER GROWTH<br>ACTUAL | DROPPED<br>MEMBERS ACTUAL<br>(including transfers) |
| JULY/AUG/SEPT         | 1             | 0         | 0             | JULY/AUG/SEPT         | 30                     | 6                       | 10                                                 |
| OCT/NOV/DEC           | 1             | 0         | 0             | OCT/NOV/DEC           | 30                     | 0                       | 0                                                  |
| JAN/FEB/MAR           | 1             | 0         | 0             | JAN/FEB/MAR           | 30                     | 0                       | 0                                                  |
| APR/MAY/JUNE          | 1             | 0         | 0             | APR/MAY/JUNE          | 30                     | 0                       | 0                                                  |